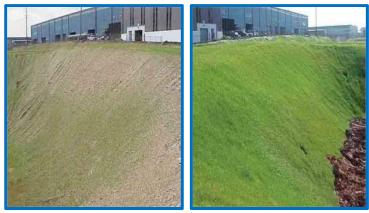

### www.clearflowgroup.com

1 WEEK AFTER APPLICATION 3 WEEKS AFTER APPLICATION

Soil Lynx<sup>™</sup> is an environmentally friendly soil stabilizer that adheres to soil protecting the surface from shear and wash outs. Sunlight, heat and moisture are able to reach the soil providing the required elements for germination. Up to 25% more moisture is retained while seed and soil are kept in place and growth enhanced. Rills and washouts can be virtually eliminated when Soil Lynx<sup>™</sup> is combined with Clearflow's all-natural leno weave Treated Geo-Jute<sup>™</sup>. This combination is placed in the most vulnerable areas (i.e. swales, ditches, and crowns) to provide soft armoring and seed micro sites. Saving cost and installation time vs. traditional matting techniques.