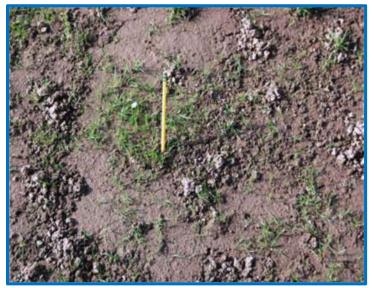

### www.clearflowgroup.com

1 WEEK AFTER APPLICATION 3 WEEKS AFTER APPLICATION

Soil Lynx<sup>™</sup> is an environmentally friendly soil stabilizer that adheres to soil protecting the surface from shear and wash outs. Sunlight, heat and moisture are able to reach the soil providing the required elements for germination. Up to 25% more moisture is retained while seed and soil are kept in place and growth enhanced. Rills and washouts can be virtually eliminated when Soil Lynx<sup>™</sup> is combined with Clearflow's all-natural leno weave Treated Geo-Jute<sup>™</sup>. This combination is placed in the most vulnerable areas (i.e. swales, ditches, and crowns) to provide soft armoring and seed micro sites. Saving cost and installation time vs. traditional matting techniques.