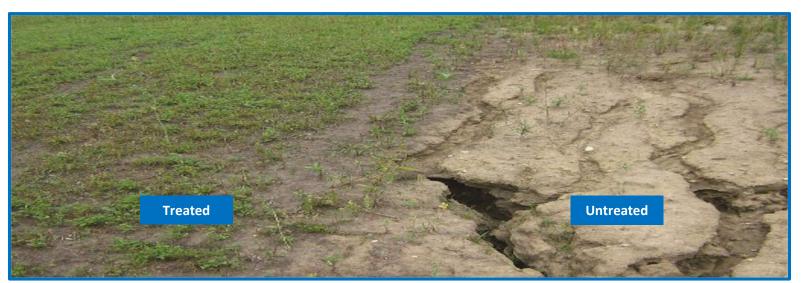

### www.clearflowgroup.com

1 WEEK AFTER APPLICATION 3 WEEKS AFTER APPLICATION

Soil Lynx<sup>™</sup> is an environmentally friendly soil stabilizer that adheres to soil protecting the surface from shear and wash outs. Sunlight, heat and moisture are able to reach the soil providing the required elements for germination. Up to 25% more moisture is retained while seed and soil are kept in place and growth enhanced. Rills and washouts can be virtually eliminated when Soil Lynx<sup>™</sup> is combined with Clearflow's all-natural leno weave Treated Geo-Jute<sup>™</sup>. This combination is placed in the most vulnerable areas (i.e. swales, ditches, and crowns) to provide soft armoring and seed micro sites. Saving cost and installation time vs. traditional matting techniques.