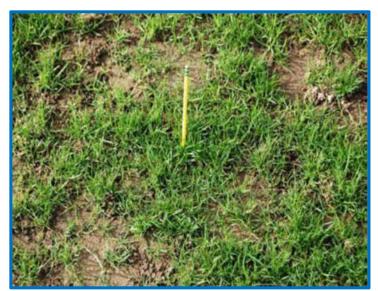

### www.clearflowgroup.com

1 WEEK AFTER APPLICATION 3 WEEKS AFTER APPLICATION

Soil Lynx<sup>™</sup> is an environmentally friendly soil stabilizer that adheres to soil protecting the surface from shear and wash outs. Sunlight, heat and moisture are able to reach the soil providing the required elements for germination. Up to 25% more moisture is retained while seed and soil are kept in place and growth enhanced. Rills and washouts can be virtually eliminated when Soil Lynx<sup>™</sup> is combined with Clearflow's all-natural leno weave Treated Geo-Jute<sup>™</sup>. This combination is placed in the most vulnerable areas (i.e. swales, ditches, and crowns) to provide soft armoring and seed micro sites. Saving cost and installation time vs. traditional matting techniques.